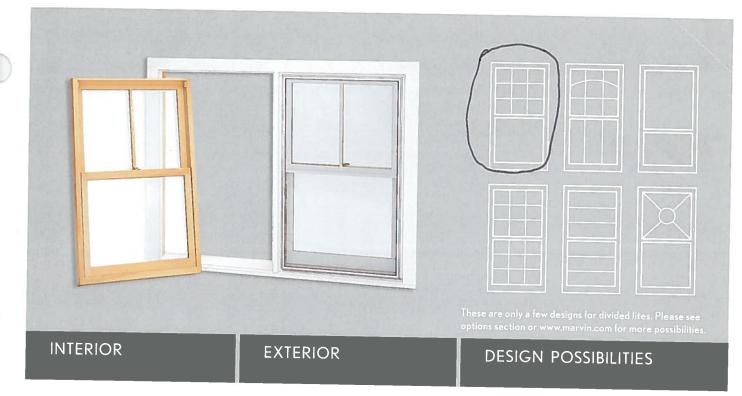

## REVIVE THE BEAUTY WHEN YOU REPLACE THE WINDOW.

With the Ultimate Insert Double Hung replacement window you have a beautiful alternative to vinyl replacement windows. There's no need to take out the current frame, remove trim or replace wallpaper. The frame-in-frame design is crafted specifically to your window opening so it fits perfectly into the existing space. Options like a flat or beveled bottom sill ensure a snug fit. The sash even tilts or comes out for easy cleaning so there's less work and more time to enjoy the scenery. And Marvin's vast array of hardware finishes, wood species and clad colors means you'll get the exact look you want.

See foldout for more options. 25

windows

ALSO AVAILABLE IN • MAPLE, CHERRY, MAHOGANY