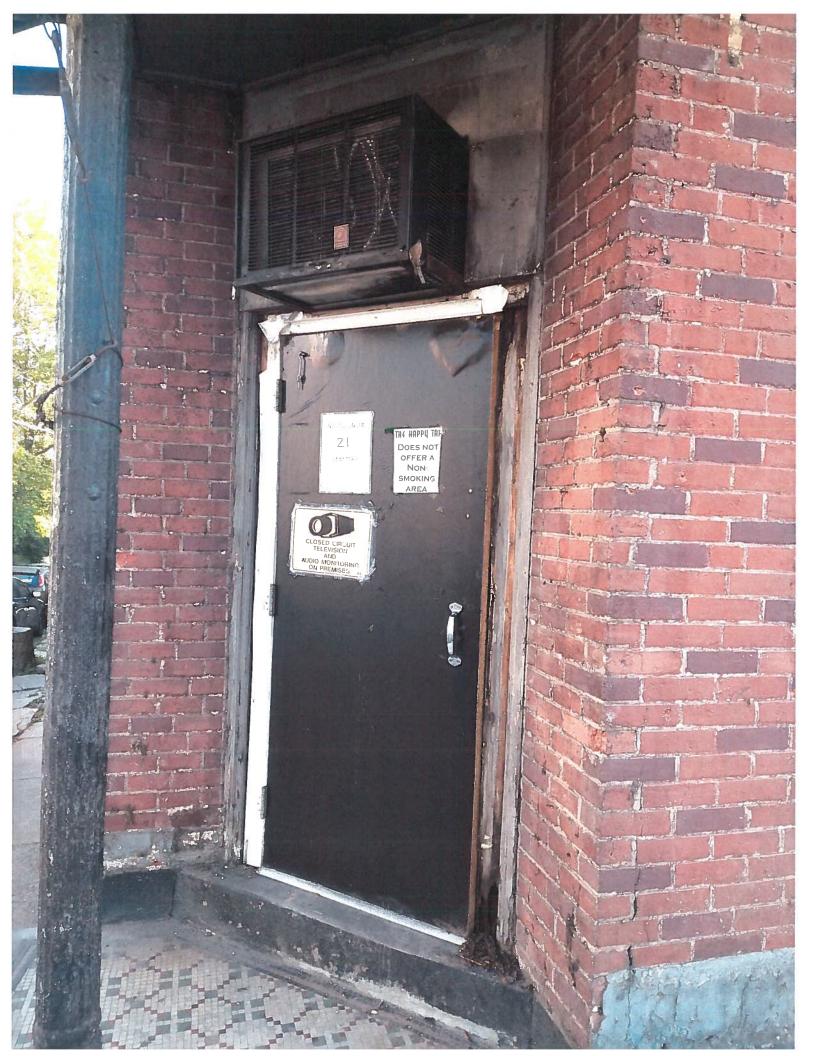

| 1.                                                                                                                                                                                                                                                                                                                                                                                                                                                                                                                                                                                                                                                                                                                                                                                                                    | 1. <b>PHOTOGRAPHS</b> - Photographs of your building and neighboring buildings <b>must accompany</b> your application.                                                   |                                               |  |  |  |
|-----------------------------------------------------------------------------------------------------------------------------------------------------------------------------------------------------------------------------------------------------------------------------------------------------------------------------------------------------------------------------------------------------------------------------------------------------------------------------------------------------------------------------------------------------------------------------------------------------------------------------------------------------------------------------------------------------------------------------------------------------------------------------------------------------------------------|--------------------------------------------------------------------------------------------------------------------------------------------------------------------------|-----------------------------------------------|--|--|--|
| 2.                                                                                                                                                                                                                                                                                                                                                                                                                                                                                                                                                                                                                                                                                                                                                                                                                    | <ul> <li>TYPE OF WORK PROPOSED – Check all that apply. Please bring any samples or manufactures specifications for<br/>products you will use in this project.</li> </ul> |                                               |  |  |  |
|                                                                                                                                                                                                                                                                                                                                                                                                                                                                                                                                                                                                                                                                                                                                                                                                                       | Trim and decorative woodwork                                                                                                                                             | Skylights                                     |  |  |  |
|                                                                                                                                                                                                                                                                                                                                                                                                                                                                                                                                                                                                                                                                                                                                                                                                                       | Siding and Masonry                                                                                                                                                       | Metal work                                    |  |  |  |
|                                                                                                                                                                                                                                                                                                                                                                                                                                                                                                                                                                                                                                                                                                                                                                                                                       | Roofing, gutter and downspout                                                                                                                                            | Light fixtures                                |  |  |  |
|                                                                                                                                                                                                                                                                                                                                                                                                                                                                                                                                                                                                                                                                                                                                                                                                                       | Windows, doors, and associated hardware                                                                                                                                  | Signs                                         |  |  |  |
|                                                                                                                                                                                                                                                                                                                                                                                                                                                                                                                                                                                                                                                                                                                                                                                                                       | Storm windows and storm doors                                                                                                                                            | Demolition                                    |  |  |  |
|                                                                                                                                                                                                                                                                                                                                                                                                                                                                                                                                                                                                                                                                                                                                                                                                                       | Shutters and associated hardware                                                                                                                                         | Other                                         |  |  |  |
|                                                                                                                                                                                                                                                                                                                                                                                                                                                                                                                                                                                                                                                                                                                                                                                                                       | Paint (Submit color chips – HARB only)                                                                                                                                   |                                               |  |  |  |
| <ul> <li>3. DRAWINGS OF PROPOSED WORK – Required drawings <u>must accompany</u> your application. Please submit <u>ONE</u><br/><u>ORIGINAL AND TEN (10) COPIES OF DRAWINGS, PHOTOGRAPHS, APPLICATION FORM, AND ANY</u><br/><u>SPECIFICATIONS</u></li> <li>Alteration, renovation, restoration (1/4 or 1/8"=1'0" scale drawings required IF walls or openings altered.)<br/>New addition (1/4" or 1/8"=1'0" scale drawings: elevations, floor plans, site plan)</li> <li>New building or structure (1/4" or 1/8"=1'0" scale drawings: elevations, floor plans, site plan)</li> <li>Demolition, removal of building features or building (1/4" or 1/8"=1'0" scale drawings: elevation of remaining site and site plan)</li> <li>A scale drawing, with an elevation view, is required for all sign submittals</li> </ul> |                                                                                                                                                                          |                                               |  |  |  |
| 562                                                                                                                                                                                                                                                                                                                                                                                                                                                                                                                                                                                                                                                                                                                                                                                                                   | DESCRIBE PROJECT - Describe any work checked in #2 and<br>no near Apartment, replace with desk<br>science t windows<br>there                                             | #3 above. Attach additional sheets as needed. |  |  |  |
| 5. APPLICANT'S SIGNATURE DATE:                                                                                                                                                                                                                                                                                                                                                                                                                                                                                                                                                                                                                                                                                                                                                                                        |                                                                                                                                                                          |                                               |  |  |  |