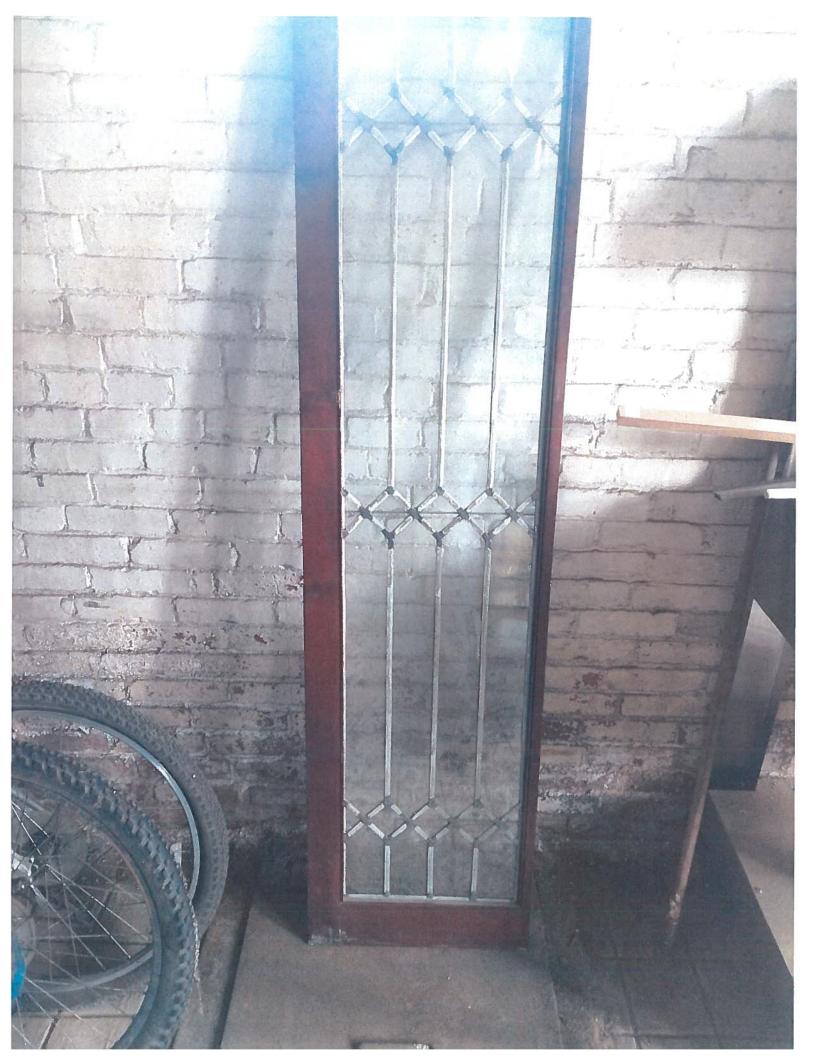

| 1.                                                                                                                                                                                                                                                                                                                                                                                                                                                                                                                                                                                                                                                                                                                                                                                                                    | 1. <b>PHOTOGRAPHS</b> - Photographs of your building and neighboring buildings <b>must accompany</b> your application.                                                   |                                               |  |  |  |
|-----------------------------------------------------------------------------------------------------------------------------------------------------------------------------------------------------------------------------------------------------------------------------------------------------------------------------------------------------------------------------------------------------------------------------------------------------------------------------------------------------------------------------------------------------------------------------------------------------------------------------------------------------------------------------------------------------------------------------------------------------------------------------------------------------------------------|--------------------------------------------------------------------------------------------------------------------------------------------------------------------------|-----------------------------------------------|--|--|--|
| 2.                                                                                                                                                                                                                                                                                                                                                                                                                                                                                                                                                                                                                                                                                                                                                                                                                    | <ul> <li>TYPE OF WORK PROPOSED – Check all that apply. Please bring any samples or manufactures specifications for<br/>products you will use in this project.</li> </ul> |                                               |  |  |  |
|                                                                                                                                                                                                                                                                                                                                                                                                                                                                                                                                                                                                                                                                                                                                                                                                                       | Trim and decorative woodwork                                                                                                                                             | Skylights                                     |  |  |  |
|                                                                                                                                                                                                                                                                                                                                                                                                                                                                                                                                                                                                                                                                                                                                                                                                                       | Siding and Masonry                                                                                                                                                       | Metal work                                    |  |  |  |
|                                                                                                                                                                                                                                                                                                                                                                                                                                                                                                                                                                                                                                                                                                                                                                                                                       | Roofing, gutter and downspout                                                                                                                                            | Light fixtures                                |  |  |  |
|                                                                                                                                                                                                                                                                                                                                                                                                                                                                                                                                                                                                                                                                                                                                                                                                                       | Windows, doors, and associated hardware                                                                                                                                  | Signs                                         |  |  |  |
|                                                                                                                                                                                                                                                                                                                                                                                                                                                                                                                                                                                                                                                                                                                                                                                                                       | Storm windows and storm doors                                                                                                                                            | Demolition                                    |  |  |  |
|                                                                                                                                                                                                                                                                                                                                                                                                                                                                                                                                                                                                                                                                                                                                                                                                                       | Shutters and associated hardware                                                                                                                                         | Other                                         |  |  |  |
|                                                                                                                                                                                                                                                                                                                                                                                                                                                                                                                                                                                                                                                                                                                                                                                                                       | Paint (Submit color chips – HARB only)                                                                                                                                   |                                               |  |  |  |
| <ul> <li>3. DRAWINGS OF PROPOSED WORK – Required drawings <u>must accompany</u> your application. Please submit <u>ONE</u><br/><u>ORIGINAL AND TEN (10) COPIES OF DRAWINGS, PHOTOGRAPHS, APPLICATION FORM, AND ANY</u><br/><u>SPECIFICATIONS</u></li> <li>Alteration, renovation, restoration (1/4 or 1/8"=1'0" scale drawings required IF walls or openings altered.)<br/>New addition (1/4" or 1/8"=1'0" scale drawings: elevations, floor plans, site plan)</li> <li>New building or structure (1/4" or 1/8"=1'0" scale drawings: elevations, floor plans, site plan)</li> <li>Demolition, removal of building features or building (1/4" or 1/8"=1'0" scale drawings: elevation of remaining site and site plan)</li> <li>A scale drawing, with an elevation view, is required for all sign submittals</li> </ul> |                                                                                                                                                                          |                                               |  |  |  |
| 562                                                                                                                                                                                                                                                                                                                                                                                                                                                                                                                                                                                                                                                                                                                                                                                                                   | DESCRIBE PROJECT - Describe any work checked in #2 and<br>no near Apartment, replace with desk<br>science t windows<br>there                                             | #3 above. Attach additional sheets as needed. |  |  |  |
| 5. APPLICANT'S SIGNATURE DATE:                                                                                                                                                                                                                                                                                                                                                                                                                                                                                                                                                                                                                                                                                                                                                                                        |                                                                                                                                                                          |                                               |  |  |  |