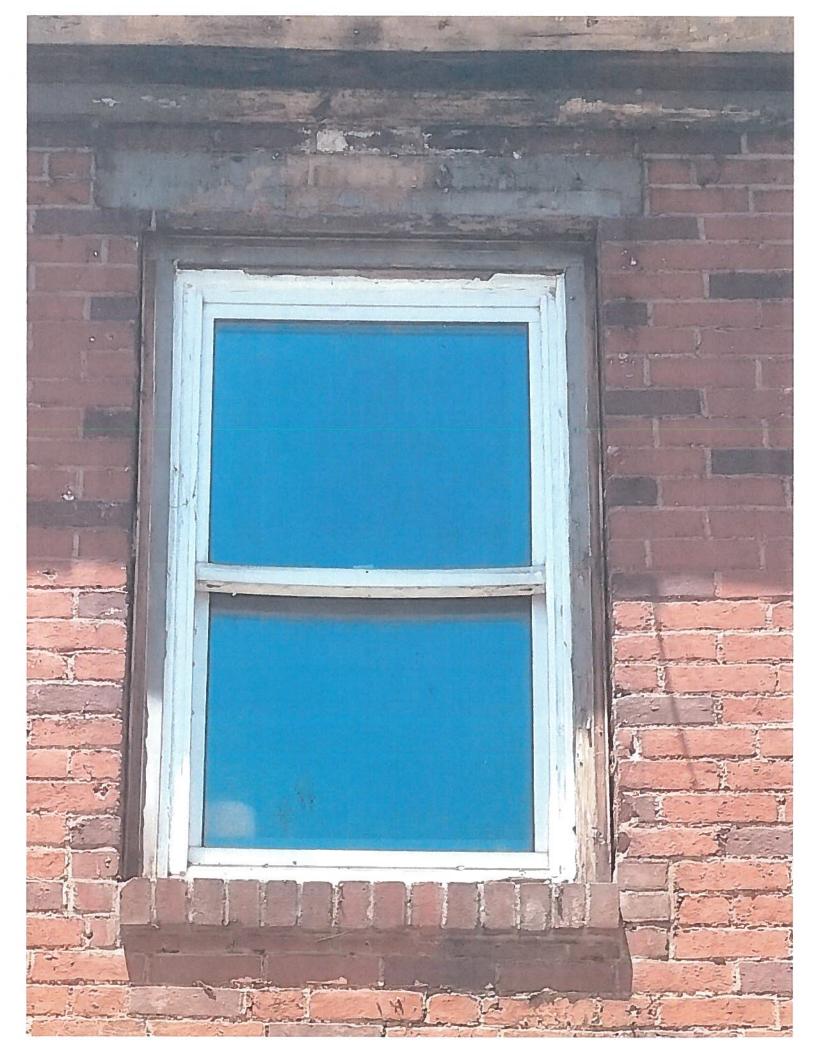

| 1.                                                                                                                                                                                                                                                                                                                                                                                                                                                                                                                                                                                                                                                                                                                                                                                                                    | 1. <b>PHOTOGRAPHS</b> - Photographs of your building and neighboring buildings <b>must accompany</b> your application.                                                   |                                               |  |  |  |
|-----------------------------------------------------------------------------------------------------------------------------------------------------------------------------------------------------------------------------------------------------------------------------------------------------------------------------------------------------------------------------------------------------------------------------------------------------------------------------------------------------------------------------------------------------------------------------------------------------------------------------------------------------------------------------------------------------------------------------------------------------------------------------------------------------------------------|--------------------------------------------------------------------------------------------------------------------------------------------------------------------------|-----------------------------------------------|--|--|--|
| 2.                                                                                                                                                                                                                                                                                                                                                                                                                                                                                                                                                                                                                                                                                                                                                                                                                    | <ul> <li>TYPE OF WORK PROPOSED – Check all that apply. Please bring any samples or manufactures specifications for<br/>products you will use in this project.</li> </ul> |                                               |  |  |  |
|                                                                                                                                                                                                                                                                                                                                                                                                                                                                                                                                                                                                                                                                                                                                                                                                                       | Trim and decorative woodwork                                                                                                                                             | Skylights                                     |  |  |  |
|                                                                                                                                                                                                                                                                                                                                                                                                                                                                                                                                                                                                                                                                                                                                                                                                                       | Siding and Masonry                                                                                                                                                       | Metal work                                    |  |  |  |
|                                                                                                                                                                                                                                                                                                                                                                                                                                                                                                                                                                                                                                                                                                                                                                                                                       | Roofing, gutter and downspout                                                                                                                                            | Light fixtures                                |  |  |  |
|                                                                                                                                                                                                                                                                                                                                                                                                                                                                                                                                                                                                                                                                                                                                                                                                                       | Windows, doors, and associated hardware                                                                                                                                  | Signs                                         |  |  |  |
|                                                                                                                                                                                                                                                                                                                                                                                                                                                                                                                                                                                                                                                                                                                                                                                                                       | Storm windows and storm doors                                                                                                                                            | Demolition                                    |  |  |  |
|                                                                                                                                                                                                                                                                                                                                                                                                                                                                                                                                                                                                                                                                                                                                                                                                                       | Shutters and associated hardware                                                                                                                                         | Other                                         |  |  |  |
|                                                                                                                                                                                                                                                                                                                                                                                                                                                                                                                                                                                                                                                                                                                                                                                                                       | Paint (Submit color chips – HARB only)                                                                                                                                   |                                               |  |  |  |
| <ul> <li>3. DRAWINGS OF PROPOSED WORK – Required drawings <u>must accompany</u> your application. Please submit <u>ONE</u><br/><u>ORIGINAL AND TEN (10) COPIES OF DRAWINGS, PHOTOGRAPHS, APPLICATION FORM, AND ANY</u><br/><u>SPECIFICATIONS</u></li> <li>Alteration, renovation, restoration (1/4 or 1/8"=1'0" scale drawings required IF walls or openings altered.)<br/>New addition (1/4" or 1/8"=1'0" scale drawings: elevations, floor plans, site plan)</li> <li>New building or structure (1/4" or 1/8"=1'0" scale drawings: elevations, floor plans, site plan)</li> <li>Demolition, removal of building features or building (1/4" or 1/8"=1'0" scale drawings: elevation of remaining site and site plan)</li> <li>A scale drawing, with an elevation view, is required for all sign submittals</li> </ul> |                                                                                                                                                                          |                                               |  |  |  |
| 562                                                                                                                                                                                                                                                                                                                                                                                                                                                                                                                                                                                                                                                                                                                                                                                                                   | DESCRIBE PROJECT - Describe any work checked in #2 and<br>no near Apartment, replace with desk<br>science t windows<br>there                                             | #3 above. Attach additional sheets as needed. |  |  |  |
| 5. APPLICANT'S SIGNATURE DATE:                                                                                                                                                                                                                                                                                                                                                                                                                                                                                                                                                                                                                                                                                                                                                                                        |                                                                                                                                                                          |                                               |  |  |  |