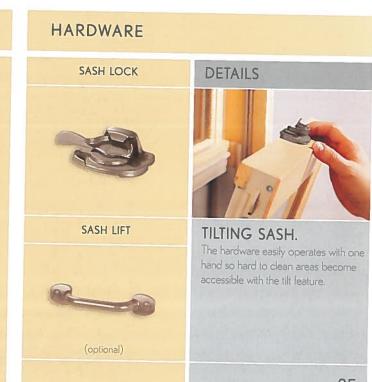

## STANDARD FEATURES

- One-lite Low E II with argon insulating glass
- Satin Taupe sash lock
- · Bare wood interior
- All wood exterior (wood units)
- Extruded aluminum clad exterior (clad units)
- 4 %" (116 mm) jambs (wood units)
- 3 ¼" (82.5 mm) jambs (clad units)
- Installation hardware