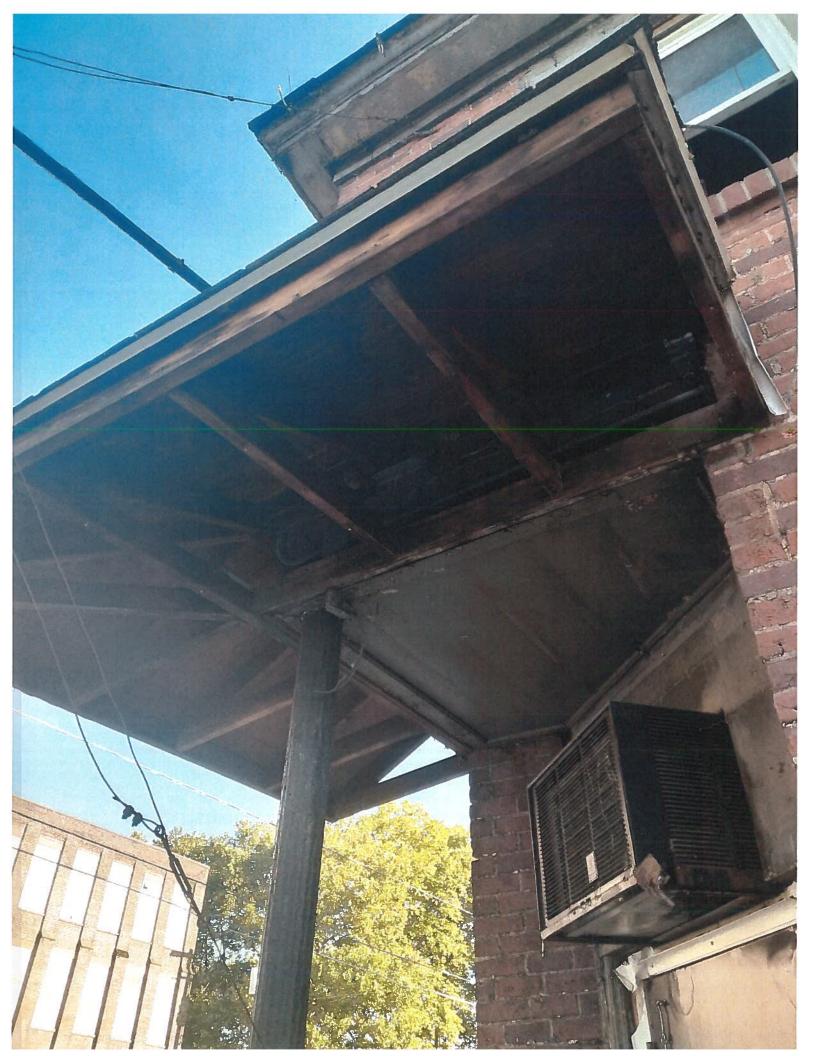

| 1.                                                                                                                                                                                                                                                                                                                                                                                                                                                                                                                                                                                                                                                                                                                                                                                                                    | 1. <b>PHOTOGRAPHS</b> - Photographs of your building and neighboring buildings <b>must accompany</b> your application.                                                   |                                               |  |  |  |
|-----------------------------------------------------------------------------------------------------------------------------------------------------------------------------------------------------------------------------------------------------------------------------------------------------------------------------------------------------------------------------------------------------------------------------------------------------------------------------------------------------------------------------------------------------------------------------------------------------------------------------------------------------------------------------------------------------------------------------------------------------------------------------------------------------------------------|--------------------------------------------------------------------------------------------------------------------------------------------------------------------------|-----------------------------------------------|--|--|--|
| 2.                                                                                                                                                                                                                                                                                                                                                                                                                                                                                                                                                                                                                                                                                                                                                                                                                    | <ul> <li>TYPE OF WORK PROPOSED – Check all that apply. Please bring any samples or manufactures specifications for<br/>products you will use in this project.</li> </ul> |                                               |  |  |  |
|                                                                                                                                                                                                                                                                                                                                                                                                                                                                                                                                                                                                                                                                                                                                                                                                                       | Trim and decorative woodwork                                                                                                                                             | Skylights                                     |  |  |  |
|                                                                                                                                                                                                                                                                                                                                                                                                                                                                                                                                                                                                                                                                                                                                                                                                                       | Siding and Masonry                                                                                                                                                       | Metal work                                    |  |  |  |
|                                                                                                                                                                                                                                                                                                                                                                                                                                                                                                                                                                                                                                                                                                                                                                                                                       | Roofing, gutter and downspout                                                                                                                                            | Light fixtures                                |  |  |  |
|                                                                                                                                                                                                                                                                                                                                                                                                                                                                                                                                                                                                                                                                                                                                                                                                                       | Windows, doors, and associated hardware                                                                                                                                  | Signs                                         |  |  |  |
|                                                                                                                                                                                                                                                                                                                                                                                                                                                                                                                                                                                                                                                                                                                                                                                                                       | Storm windows and storm doors                                                                                                                                            | Demolition                                    |  |  |  |
|                                                                                                                                                                                                                                                                                                                                                                                                                                                                                                                                                                                                                                                                                                                                                                                                                       | Shutters and associated hardware                                                                                                                                         | Other                                         |  |  |  |
|                                                                                                                                                                                                                                                                                                                                                                                                                                                                                                                                                                                                                                                                                                                                                                                                                       | Paint (Submit color chips – HARB only)                                                                                                                                   |                                               |  |  |  |
| <ul> <li>3. DRAWINGS OF PROPOSED WORK – Required drawings <u>must accompany</u> your application. Please submit <u>ONE</u><br/><u>ORIGINAL AND TEN (10) COPIES OF DRAWINGS, PHOTOGRAPHS, APPLICATION FORM, AND ANY</u><br/><u>SPECIFICATIONS</u></li> <li>Alteration, renovation, restoration (1/4 or 1/8"=1'0" scale drawings required IF walls or openings altered.)<br/>New addition (1/4" or 1/8"=1'0" scale drawings: elevations, floor plans, site plan)</li> <li>New building or structure (1/4" or 1/8"=1'0" scale drawings: elevations, floor plans, site plan)</li> <li>Demolition, removal of building features or building (1/4" or 1/8"=1'0" scale drawings: elevation of remaining site and site plan)</li> <li>A scale drawing, with an elevation view, is required for all sign submittals</li> </ul> |                                                                                                                                                                          |                                               |  |  |  |
| 562                                                                                                                                                                                                                                                                                                                                                                                                                                                                                                                                                                                                                                                                                                                                                                                                                   | DESCRIBE PROJECT - Describe any work checked in #2 and<br>no near Apartment, replace with desk<br>science t windows<br>there                                             | #3 above. Attach additional sheets as needed. |  |  |  |
| 5. APPLICANT'S SIGNATURE DATE:                                                                                                                                                                                                                                                                                                                                                                                                                                                                                                                                                                                                                                                                                                                                                                                        |                                                                                                                                                                          |                                               |  |  |  |